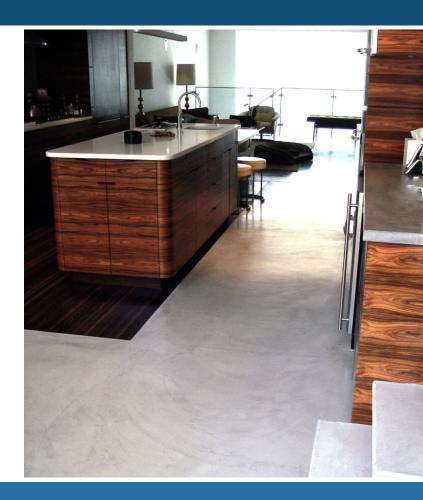

## FOR NEW OR EXISTING FLOORS

Our residential flooring solutions are suitable for both new and existing, as well as restoration of aging floors. These flooring systems can be applied pre or post construction, with minimal downtime.