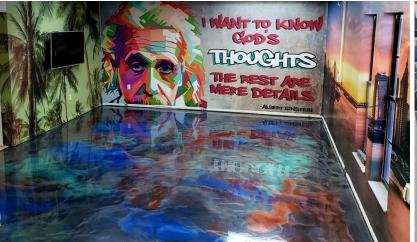

## EXTREMELY DURABLE SURFACES, OFFERING AN ELEGANT VISUAL APPEAL THAT NO OTHER FLOORING PRODUCT CAN MATCH

The REFLECTOR™ Enhancer Flooring System looks like no other flooring option. This fluid-applied system offers a completely unique design that cannot be reproduced by other flooring products.