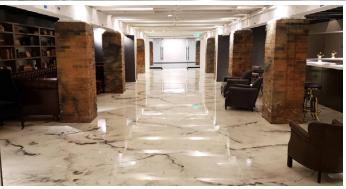

## EXTREMELY DURABLE SURFACES, OFFERING AN ELEGANT VISUAL APPEAL THAT NO OTHER FLOORING PRODUCT CAN MATCH

The REFLECTOR™ Enhancer Flooring System looks like no other flooring option. This fluid-applied system offers a completely unique design that cannot be reproduced by other flooring products.