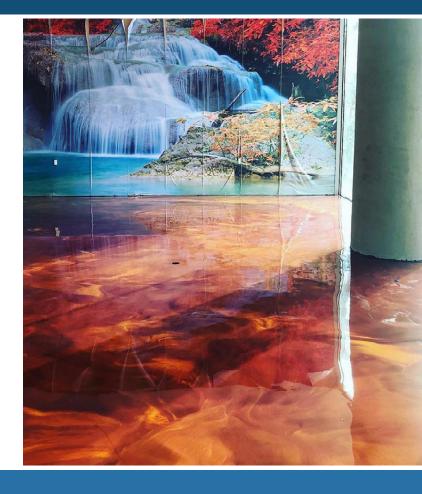

## EXTREMELY DURABLE SURFACES, OFFERING AN ELEGANT VISUAL APPEAL THAT NO OTHER FLOORING PRODUCT CAN MATCH

The REFLECTOR™ Enhancer Flooring System looks like no other flooring option. This fluid-applied system offers a completely unique design that cannot be reproduced by other flooring products.