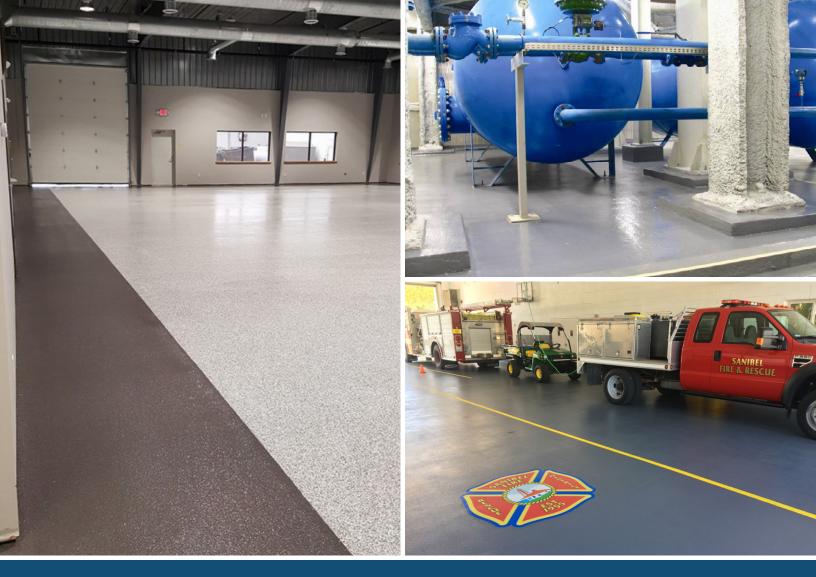

## SPECIALTY FLOOR COATINGS ENGINEERED FOR EXTREME ABRASION AND CHEMICAL RESISTANCE

These protective coatings offer extreme durability to withstand heavy traffic, including fork lifts and other industrial machinery. Additionally, the ability of these systems to withstand petro-chemicals surpasses that of traditional industrial surfaces.

# ULTRA DURABLE, LONG LASTING

Seamless flooring systems are fluid-applied in place and the installation process has a quick turn around time. This results in less downtime, including during patch-and-repair maintenance. Vertical applications available, including cove base for containment purposes.