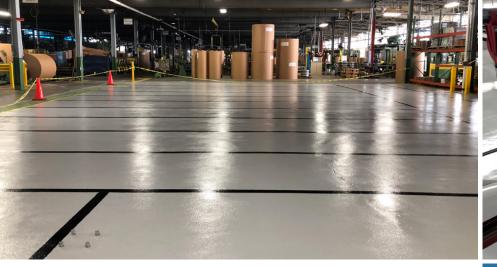

## SPECIALTY FLOOR COATINGS ENGINEERED FOR EXTREME ABRASION AND CHEMICAL RESISTANCE

These protective coatings offer extreme durability to withstand heavy traffic, including fork lifts and other industrial machinery. Additionally, the ability of these systems to withstand petro-chemicals surpasses that of traditional industrial surfaces.

# ULTRA DURABLE, LONG LASTING

Seamless flooring systems are fluid-applied in place and the installation process has a quick turn around time. This results in less downtime, including during patch-and-repair maintenance. Vertical applications available, including cove base for containment purposes.