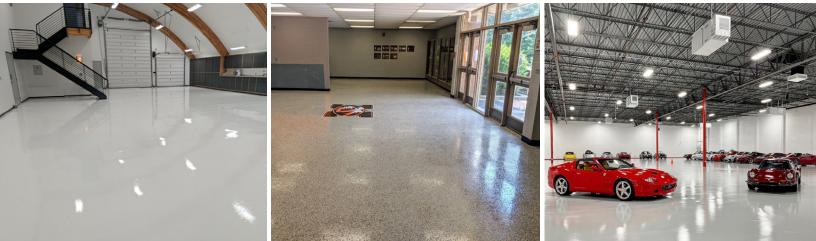

#### QUICK INSTALL SHORT DOWNTIME

Engineered flooring solutions combine tested technologies with industry-driven innovation and are designed for industrial, manufacturing and warehouse facilities.

- ✓ WAREHOUSES
- MANUFACTURING PLANTS
- ✓ ASSEMBLY LINES
- ✓ AUTOMOTIVE SERVICE AREAS
- ✓ AEROSPACE FACILITIES

## SPECIALTY FLOOR COATINGS ENGINEERED FOR EXTREME ABRASION AND CHEMICAL RESISTANCE

These protective coatings offer extreme durability to withstand heavy traffic, including fork lifts and other industrial machinery. Additionally, the ability of these systems to withstand petro-chemicals surpasses that of traditional industrial surfaces.