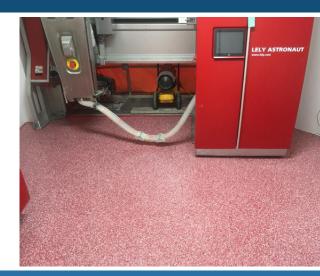

## SPECIALTY FLOOR COATINGS ENGINEERED FOR EXTREME ABRASION AND CHEMICAL RESISTANCE

These protective coatings offer extreme durability to withstand heavy traffic, including fork lifts and other industrial machinery. Additionally, the ability of these systems to withstand petro-chemicals surpasses that of traditional industrial surfaces.

# ULTRA DURABLE, LONG LASTING

Seamless flooring systems are fluid-applied in place and the installation process has a quick turn around time. This results in less downtime, including during patch-and-repair maintenance. Vertical applications available, including cove base for containment purposes.