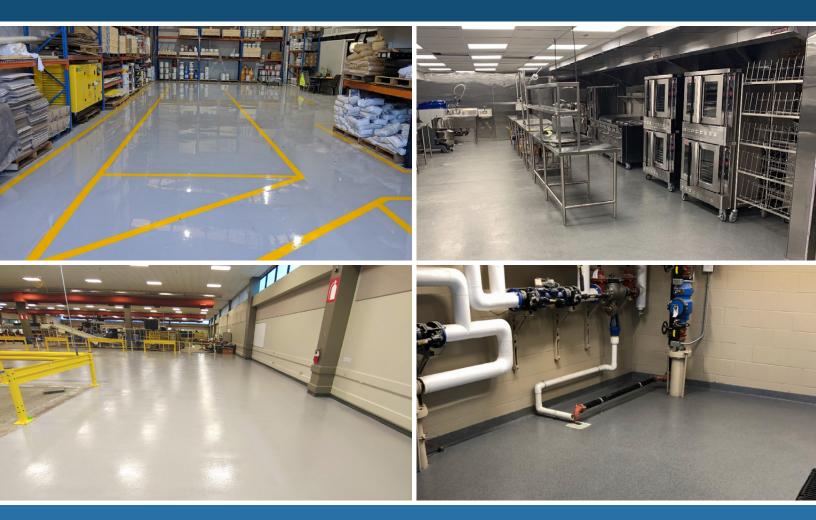

## SPECIALTY FLOOR COATINGS ENGINEERED FOR EXTREME ABRASION AND CHEMICAL RESISTANCE

These protective coatings offer extreme durability to withstand heavy traffic, including fork lifts and other industrial machinery. Additionally, the ability of these systems to withstand petro-chemicals surpasses that of traditional industrial surfaces.

# ULTRA DURABLE, LONG LASTING

Seamless flooring systems are fluid-applied in place and the installation process has a quick turn around time. This results in less downtime, including during patch-and-repair maintenance. Vertical applications available, including cove base for containment purposes.