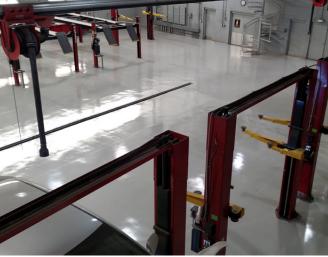

## SPECIALTY FLOOR COATINGS ENGINEERED FOR EXTREME ABRASION AND CHEMICAL RESISTANCE

These protective coatings offer extreme durability to withstand heavy traffic, including fork lifts and other industrial machinery. Additionally, the ability of these systems to withstand petro-chemicals surpasses that of traditional industrial surfaces.

# ULTRA DURABLE, LONG LASTING

Seamless flooring systems are fluid-applied in place and the installation process has a quick turn around time. This results in less downtime, including during patch-and-repair maintenance. Vertical applications available, including cove base for containment purposes.