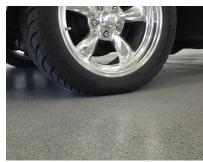

## **HERMETIC™ Quartz Flooring Systems**

are high build, double broadcast system using colored quartz aggregate and sealed with a protective top coat.

### **TYPICAL AREAS OF USE**

- Commercial kitchens Airports
- Public restrooms

- Medical
- Locker rooms
- Grocery stores
- Showrooms
- Automobile service areas
- Wet/dry processing areas

#### **ADVANTAGES**

- Ease of maintenance
- Aesthetic improvements & decorative floor finish
- Increase slip resistance in wet areas
- Hard with excellent abrasion resistance
- VOC free CA 01350 air quality compliant
- Excellent stain & chemical resistance
- Antimicrobial, seamless & hygienic
- Fast set available for quicker turnaround time
- Wide array of color combinations