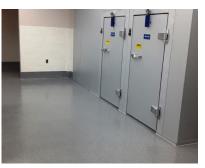

## **HERMETIC™ Quartz Flooring Systems**

are high build, double broadcast system using colored quartz aggregate and sealed with a protective top coat.

### **TYPICAL AREAS OF USE**

- Commercial kitchens Airports
- Public restrooms

- Medical
- Locker rooms
- Grocery stores
- Showrooms
- Automobile service areas
- Wet/dry processing areas

#### **ADVANTAGES**

- Ease of maintenance
- Aesthetic improvements & decorative floor finish
- Increase slip resistance in wet areas
- Hard with excellent abrasion resistance
- VOC free CA 01350 air quality compliant
- Excellent stain & chemical resistance
- Antimicrobial, seamless & hygienic
- Fast set available for quicker turnaround time
- Wide array of color combinations