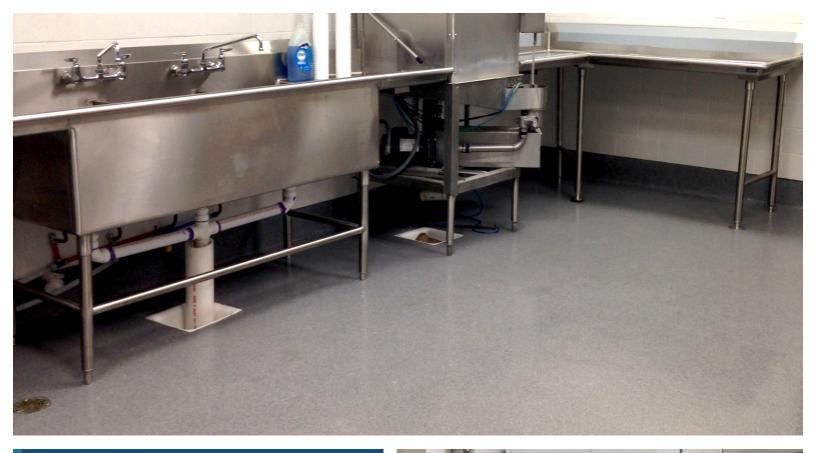

## **HERMETIC™ Quartz Flooring Systems**

are high build, double broadcast system using colored quartz aggregate and sealed with a protective top coat.

### **TYPICAL AREAS OF USE**

- Commercial kitchens Airports
- Public restrooms

- Medical
- Locker rooms
- Grocery stores
- Showrooms
- Automobile service areas
- Wet/dry processing areas

#### **ADVANTAGES**

- Ease of maintenance
- Aesthetic improvements & decorative floor finish
- Increase slip resistance in wet areas
- Hard with excellent abrasion resistance
- VOC free CA 01350 air quality compliant
- Excellent stain & chemical resistance
- Antimicrobial, seamless & hygienic
- Fast set available for quicker turnaround time
- Wide array of color combinations