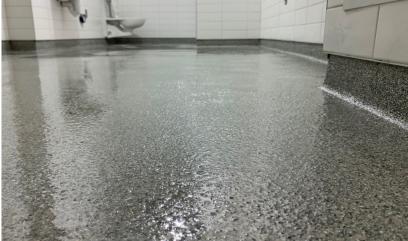

## **HERMETIC™ Quartz Flooring Systems**

are high build, double broadcast system using colored quartz aggregate and sealed with a protective top coat.

### **TYPICAL AREAS OF USE**

- Commercial kitchens Airports
- Public restrooms

- Medical
- Locker rooms
- Grocery stores
- Showrooms
- Automobile service areas
- Wet/dry processing areas

#### **ADVANTAGES**

- Ease of maintenance
- Aesthetic improvements & decorative floor finish
- Increase slip resistance in wet areas
- Hard with excellent abrasion resistance
- VOC free CA 01350 air quality compliant
- Excellent stain & chemical resistance
- Antimicrobial, seamless & hygienic
- Fast set available for quicker turnaround time
- Wide array of color combinations