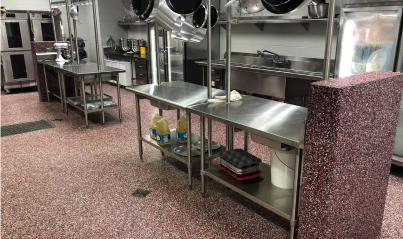

## **HERMETIC<sup>™</sup>** Flake Flooring Systems

are durable, seamless, chemical resistant floor providing adjustable levels of slight texture and color to match any design theme or surroundings.

## **TYPICAL AREAS OF USE**

- Public areas
- Grocery stores
- Airports

• Retail

- Showrooms

## **ADVANTAGES**

- Ease of maintenance
- Aesthetic improvements
- Hygienic seamless finish
- Hard and abrasion resistant
- VOC free CA 01350 air quality compliant
- Stain and chemical resistant
- Antimicrobial
- Satin or gloss finish
- Fast set available for quicker turnaround time
- Satin or gloss finish
- Fast set available for quicker turnaround time
- Special colors can match design or preferred colors