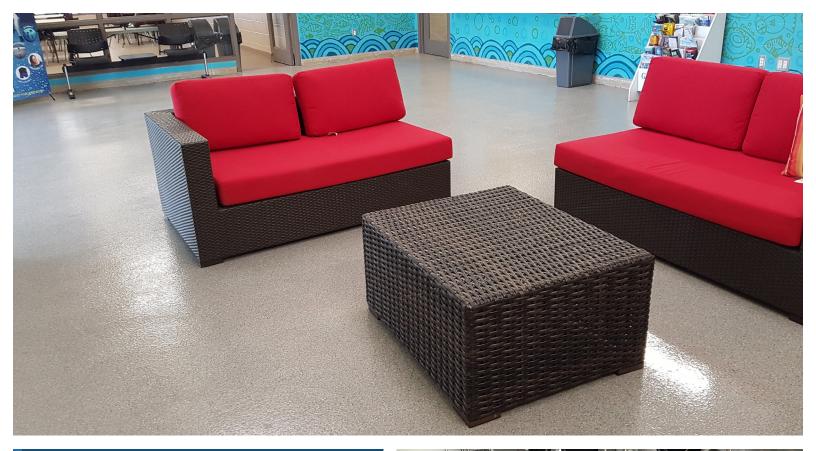

## **HERMETIC<sup>™</sup>** Flake Flooring Systems

are durable, seamless, chemical resistant floor providing adjustable levels of slight texture and color to match any design theme or surroundings.

## **TYPICAL AREAS OF USE**

- Public areas
- Grocery stores
- Airports

• Retail

- Showrooms

## **ADVANTAGES**

- Ease of maintenance
- Aesthetic improvements
- Hygienic seamless finish
- Hard and abrasion resistant
- VOC free CA 01350 air quality compliant
- Stain and chemical resistant
- Antimicrobial
- Satin or gloss finish
- Fast set available for quicker turnaround time
- Satin or gloss finish
- Fast set available for quicker turnaround time
- Special colors can match design or preferred colors