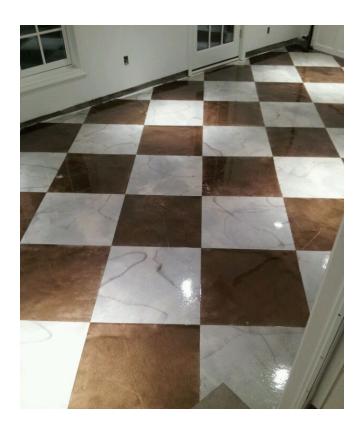

# Garage Floor Coatings

**Garage Floor Coatings** are resinous or cementitious finishes engineered to improve the look of a garage while providing outstanding durability.

#### **ADVANTAGES**

- Ease of maintenance
- Protects the concrete substrate
- Aesthetic improvements
- · Hard and abrasion resistant
- VOC free CA 01350 air quality compliant
- · Stain and chemical resistant
- Antimicrobial
- Satin or gloss finish
- Fast set available for quicker turnaround time
- Wide selection of colors, patterns, and other options
- Custom logos available