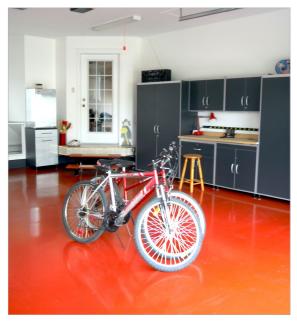

# Garage Floor Coatings

**Garage Floor Coatings** are resinous or cementitious finishes engineered to improve the look of a garage while providing outstanding durability.

#### **ADVANTAGES**

- Ease of maintenance
- Protects the concrete substrate
- Aesthetic improvements
- · Hard and abrasion resistant
- VOC free CA 01350 air quality compliant
- · Stain and chemical resistant
- Antimicrobial
- Satin or gloss finish
- Fast set available for quicker turnaround time
- Wide selection of colors, patterns, and other options
- Custom logos available