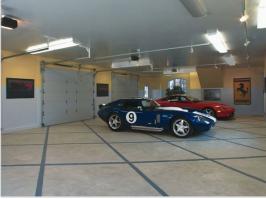

# Garage Floor Coatings

**Garage Floor Coatings** are resinous or cementitious finishes engineered to improve the look of a garage while providing outstanding durability.

#### **ADVANTAGES**

- Ease of maintenance
- Protects the concrete substrate
- Aesthetic improvements
- · Hard and abrasion resistant
- VOC free CA 01350 air quality compliant
- · Stain and chemical resistant
- Antimicrobial
- Satin or gloss finish
- Fast set available for quicker turnaround time
- Wide selection of colors, patterns, and other options
- Custom logos available