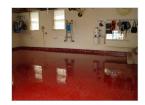

# Garage Floor Coatings

**Garage Floor Coatings** are resinous or cementitious finishes engineered to improve the look of a garage while providing outstanding durability.

#### **ADVANTAGES**

- Ease of maintenance
- Protects the concrete substrate
- Aesthetic improvements
- · Hard and abrasion resistant
- VOC free CA 01350 air quality compliant
- · Stain and chemical resistant
- Antimicrobial
- Satin or gloss finish
- Fast set available for quicker turnaround time
- Wide selection of colors, patterns, and other options
- Custom logos available