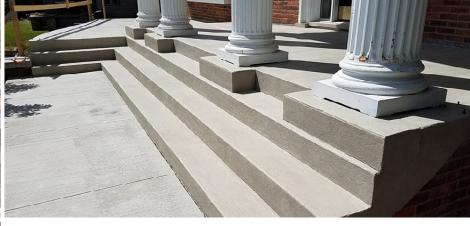

- DRIVEWAYS, SIDEWALKS & PATIOS
- POOL DECKS & WATER PARKS
- ENTRYWAYS & PORTICOES
- PARKS & PUBLIC SPACES

### DESIGNED TO IMPROVE THE LOOK AND DURABILITY OF VIRTUALLY ANY EXTERIOR CONCRETE SURFACE

In addition to their endless designs and decorative finishes, these overlay systems can be used to restore damaged concrete surfaces and increase the overall strength and durability of the concrete.