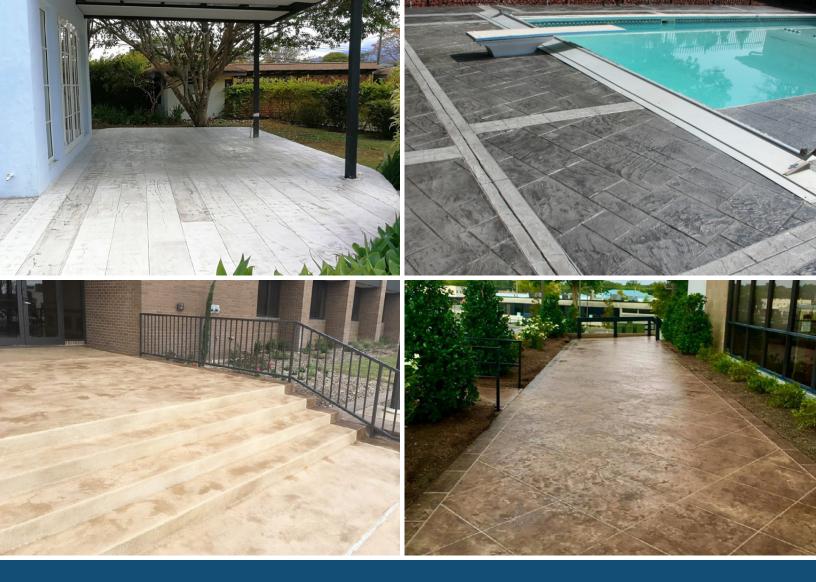

- DRIVEWAYS, SIDEWALKS & PATIOS
- POOL DECKS & WATER PARKS
- ENTRYWAYS & PORTICOES
- PARKS & PUBLIC SPACES

### DESIGNED TO IMPROVE THE LOOK AND DURABILITY OF VIRTUALLY ANY EXTERIOR CONCRETE SURFACE

In addition to their endless designs and decorative finishes, these overlay systems can be used to restore damaged concrete surfaces and increase the overall strength and durability of the concrete.