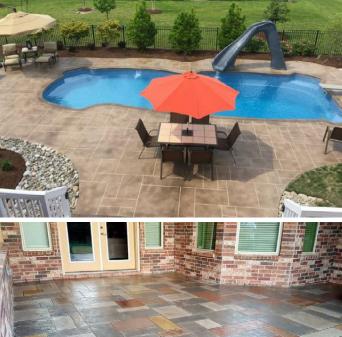

- DRIVEWAYS, SIDEWALKS & PATIOS
- POOL DECKS & WATER PARKS
- ENTRYWAYS & PORTICOES
- PARKS & PUBLIC SPACES

### DESIGNED TO IMPROVE THE LOOK AND DURABILITY OF VIRTUALLY ANY EXTERIOR CONCRETE SURFACE

In addition to their endless designs and decorative finishes, these overlay systems can be used to restore damaged concrete surfaces and increase the overall strength and durability of the concrete.