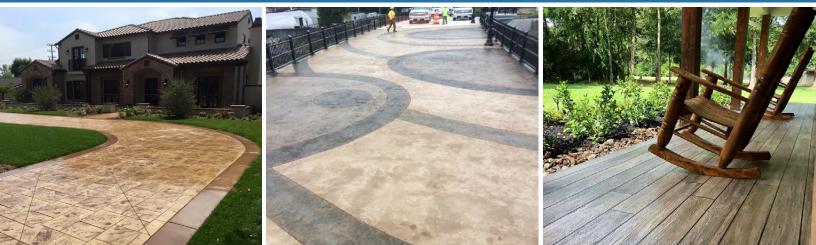

- DRIVEWAYS, SIDEWALKS & PATIOS
- POOL DECKS & WATER PARKS
- ENTRYWAYS & PORTICOES
- PARKS & PUBLIC SPACES

### DESIGNED TO IMPROVE THE LOOK AND DURABILITY OF VIRTUALLY ANY EXTERIOR CONCRETE SURFACE

In addition to their endless designs and decorative finishes, these overlay systems can be used to restore damaged concrete surfaces and increase the overall strength and durability of the concrete.