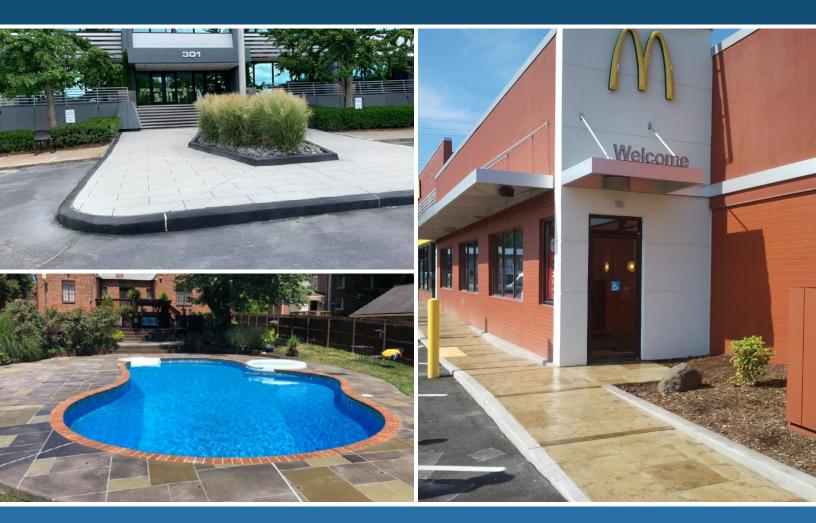

- DRIVEWAYS, SIDEWALKS & PATIOS
- POOL DECKS & WATER PARKS
- ENTRYWAYS & PORTICOES
- PARKS & PUBLIC SPACES

### DESIGNED TO IMPROVE THE LOOK AND DURABILITY OF VIRTUALLY ANY EXTERIOR CONCRETE SURFACE

In addition to their endless designs and decorative finishes, these overlay systems can be used to restore damaged concrete surfaces and increase the overall strength and durability of the concrete.