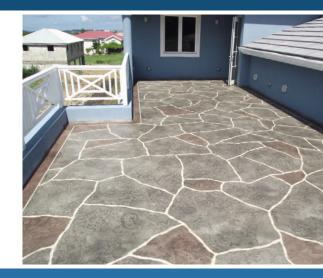

- DRIVEWAYS, SIDEWALKS & PATIOS
- POOL DECKS & WATER PARKS
- ENTRYWAYS & PORTICOES
- PARKS & PUBLIC SPACES

### DESIGNED TO IMPROVE THE LOOK AND DURABILITY OF VIRTUALLY ANY EXTERIOR CONCRETE SURFACE

In addition to their endless designs and decorative finishes, these overlay systems can be used to restore damaged concrete surfaces and increase the overall strength and durability of the concrete.