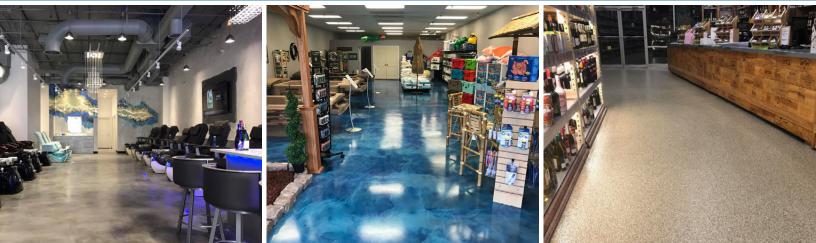

#### VIRTUALLY ENDLESS CUSTOMIZATION OPTIONS TO MATCH YOUR BRAND IDENTITY

Specialty commercial flooring solutions offer unlimited colors, designs, patterns and textures that can be customized to meet individual business and property needs. These seamless surfaces are fluid-applied in place and can be installed with minimal downtime.

Not only can these flooring systems match your brand's color scheme, the surfaces can also be designed to incorporate your company's logo.