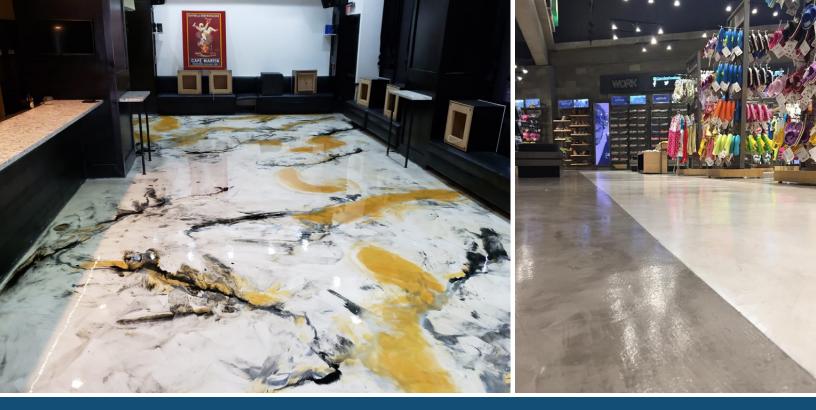

#### VIRTUALLY ENDLESS CUSTOMIZATION OPTIONS TO MATCH YOUR BRAND IDENTITY

Specialty commercial flooring solutions offer unlimited colors, designs, patterns and textures that can be customized to meet individual business and property needs. These seamless surfaces are fluid-applied in place and can be installed with minimal downtime.

Not only can these flooring systems match your brand's color scheme, the surfaces can also be designed to incorporate your company's logo.