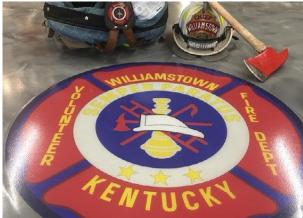

Not only can these flooring systems match your brand's color scheme, the surfaces can also be designed to incorporate your company's logo.