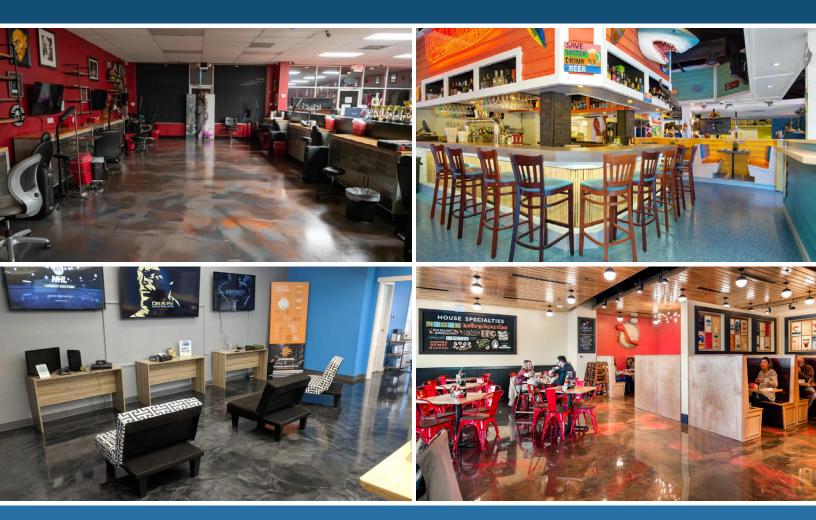

#### VIRTUALLY ENDLESS CUSTOMIZATION OPTIONS TO MATCH YOUR BRAND IDENTITY

Specialty commercial flooring solutions offer unlimited colors, designs, patterns and textures that can be customized to meet individual business and property needs. These seamless surfaces are fluid-applied in place and can be installed with minimal downtime.

Not only can these flooring systems match your brand's color scheme, the surfaces can also be designed to incorporate your company's logo.