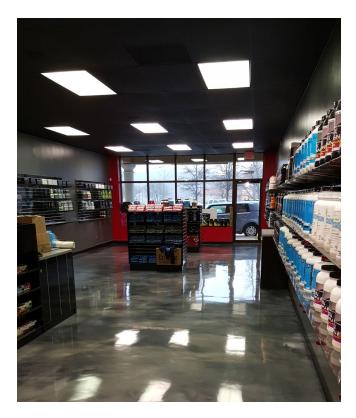

## **CBD Industry Flooring Systems** are resinous finishes engineered for various applications in the CBD industry.

finishes engineered for various applications in the CBD industry. These applications include cosmetically appealing floors for retail medical dispensaries, ultra-durable reflective surfaces and radiant heat barriers for indoor cultivation areas, and laboratory-clean flooring for processing and extraction facilities as well as testing labs.

#### ADVANTAGES

- Ease of maintenance
- Protects the concrete substrate
- Aesthetic improvements
- Hard and abrasion resistant
- VOC free CA 01350 air quality compliant
- Stain and chemical resistant
- Antimicrobial
- Satin or gloss finish
- Wide selection of colors, patterns, and other options
- Custom logos available