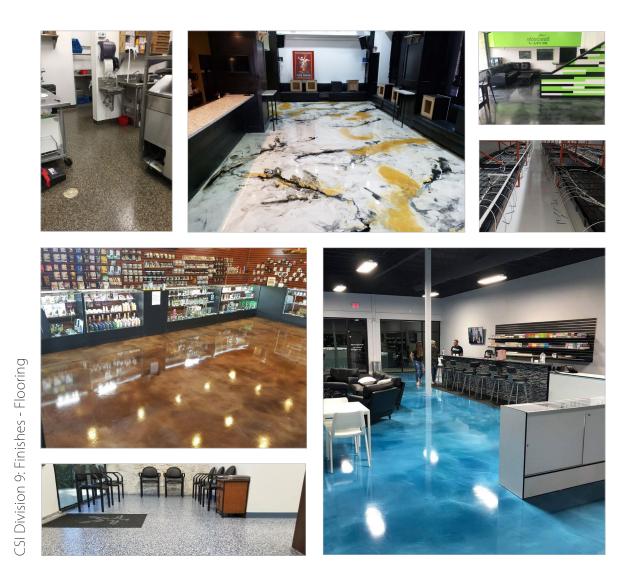

## **CBD Industry Flooring Systems** are resinous finishes engineered for various applications in the CBD industry.

finishes engineered for various applications in the CBD industry. These applications include cosmetically appealing floors for retail medical dispensaries, ultra-durable reflective surfaces and radiant heat barriers for indoor cultivation areas, and laboratory-clean flooring for processing and extraction facilities as well as testing labs.

#### ADVANTAGES

- Ease of maintenance
- Protects the concrete substrate
- Aesthetic improvements
- Hard and abrasion resistant
- VOC free CA 01350 air quality compliant
- Stain and chemical resistant
- Antimicrobial
- Satin or gloss finish
- Wide selection of colors, patterns, and other options
- Custom logos available