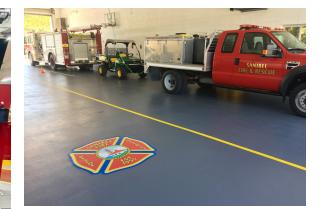

## HERMETIC<sup>™</sup> Fire Apparatus Flooring Systems

ENGINEERED HIGH PERFORMANCE SURFACES & FLOORING

Due to the unique nature of these flooring systems, consult with a technical representative before installing or specifying.

## **ADVANTAGES**

- Ease of maintenance
- Protects the concrete substrate
- Aesthetic improvements
- Abrasion resistant
- VOC free CA 01350 air quality compliant
- · Stain and chemical resistant
- Antimicrobial
- Satin or gloss finish
- · Fast set available for quicker turnaround time
- Wide selection of colors, patterns, and other options
- Custom logos available