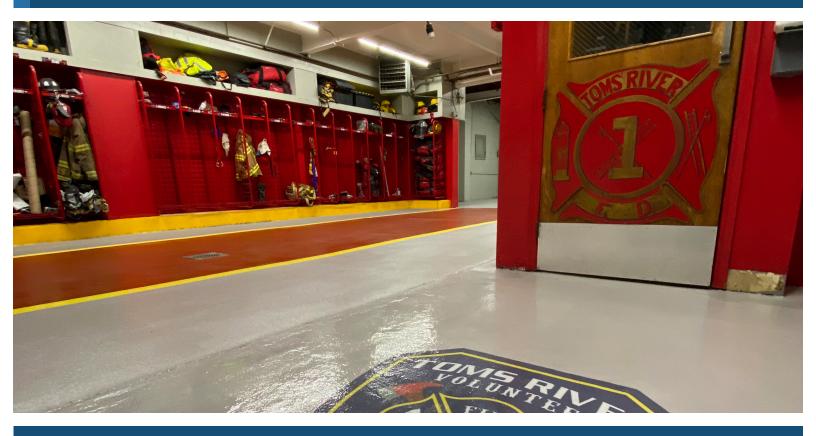

## HERMETIC<sup>™</sup> Fire Apparatus Flooring Systems

ENGINEERED HIGH PERFORMANCE SURFACES & FLOORING

Due to the unique nature of these flooring systems, consult with a technical representative before installing or specifying.

## **ADVANTAGES**

- Ease of maintenance
- Protects the concrete substrate
- Aesthetic improvements
- Abrasion resistant
- VOC free CA 01350 air quality compliant
- · Stain and chemical resistant
- Antimicrobial
- Satin or gloss finish
- · Fast set available for quicker turnaround time
- Wide selection of colors, patterns, and other options
- Custom logos available