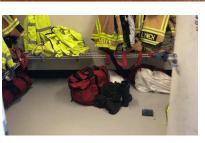

## HERMETIC<sup>™</sup> Fire Apparatus Flooring Systems

ENGINEERED HIGH PERFORMANCE SURFACES & FLOORING

Due to the unique nature of these flooring systems, consult with a technical representative before installing or specifying.

## **ADVANTAGES**

- Ease of maintenance
- Protects the concrete substrate
- Aesthetic improvements
- Abrasion resistant
- VOC free CA 01350 air quality compliant
- · Stain and chemical resistant
- Antimicrobial
- Satin or gloss finish
- · Fast set available for quicker turnaround time
- Wide selection of colors, patterns, and other options
- Custom logos available