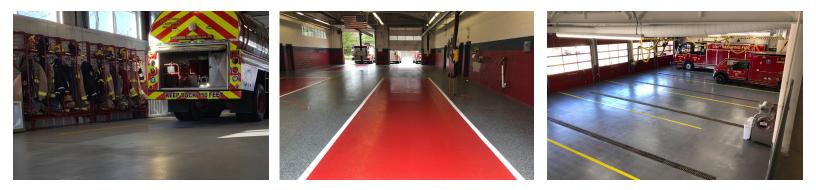

## HERMETIC<sup>™</sup> Fire Apparatus Flooring Systems

ENGINEERED HIGH PERFORMANCE SURFACES & FLOORING

Due to the unique nature of these flooring systems, consult with a technical representative before installing or specifying.

## **ADVANTAGES**

- Ease of maintenance
- Protects the concrete substrate
- Aesthetic improvements
- Abrasion resistant
- VOC free CA 01350 air quality compliant
- · Stain and chemical resistant
- Antimicrobial
- Satin or gloss finish
- · Fast set available for quicker turnaround time
- Wide selection of colors, patterns, and other options
- Custom logos available