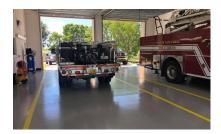

## HERMETIC<sup>™</sup> Fire Apparatus Flooring Systems

ENGINEERED HIGH PERFORMANCE SURFACES & FLOORING

Due to the unique nature of these flooring systems, consult with a technical representative before installing or specifying.

## **ADVANTAGES**

- Ease of maintenance
- Protects the concrete substrate
- Aesthetic improvements
- Abrasion resistant
- VOC free CA 01350 air quality compliant
- · Stain and chemical resistant
- Antimicrobial
- Satin or gloss finish
- · Fast set available for quicker turnaround time
- Wide selection of colors, patterns, and other options
- Custom logos available