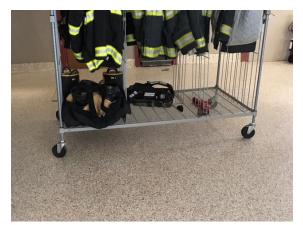

## HERMETIC<sup>™</sup> Fire Apparatus Flooring Systems

ENGINEERED HIGH PERFORMANCE SURFACES & FLOORING

Due to the unique nature of these flooring systems, consult with a technical representative before installing or specifying.

## **ADVANTAGES**

- Ease of maintenance
- Protects the concrete substrate
- Aesthetic improvements
- Abrasion resistant
- VOC free CA 01350 air quality compliant
- · Stain and chemical resistant
- Antimicrobial
- Satin or gloss finish
- · Fast set available for quicker turnaround time
- Wide selection of colors, patterns, and other options
- Custom logos available